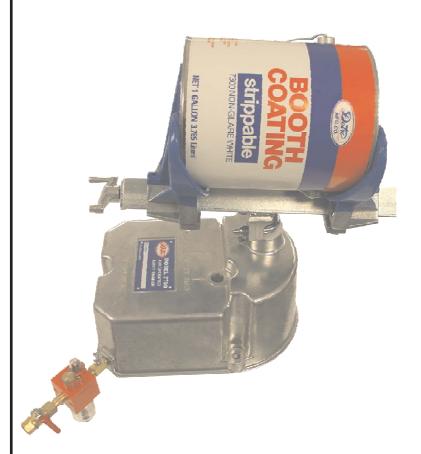

## MODEL 2700 AIR POWERED PAINT SHAKER

## "NOW AVAILABLE FOR SHIPMENT"

LOW AIR CONSUMPTION - CFM 2.5 - 4.3.

70 - 175 PSI WORKING PRESSURE

SHAKES 1 PINT THROUGH 1 GALLON ROUND CONTAINERS.

BENCH OR STAND MOUNTING. (SHAKER STAND PART# 2750)

**INCLUDES "FREE" AUTOMATIC OILIER** 